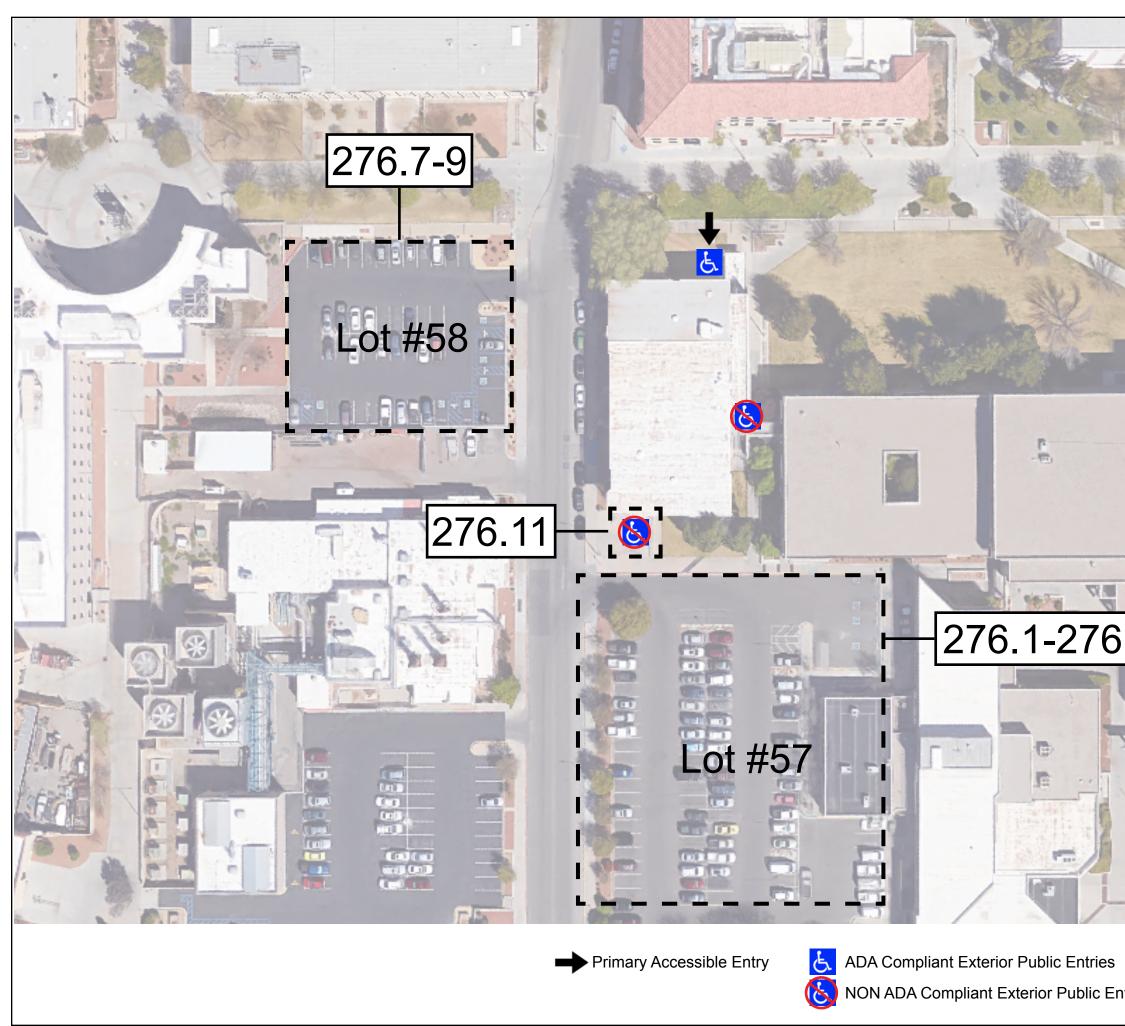

| frank (                                                     | S. P. Car      |                                                          |
|-------------------------------------------------------------|----------------|----------------------------------------------------------|
|                                                             |                |                                                          |
| C.M                                                         | Aller H        | A SAME                                                   |
| AU.                                                         | and the second |                                                          |
| the second                                                  | and the second |                                                          |
| - All                                                       | 1 the set      |                                                          |
|                                                             |                |                                                          |
|                                                             |                |                                                          |
|                                                             |                |                                                          |
|                                                             |                |                                                          |
|                                                             |                | D THER                                                   |
|                                                             |                | HER HER                                                  |
|                                                             |                | A BARA                                                   |
| 6.6                                                         |                | 1 3-6                                                    |
|                                                             | No.            |                                                          |
| 2                                                           | 7              |                                                          |
|                                                             |                |                                                          |
| Reference Drawing - Not to Scale   NMSU 2016 ADA Assessment |                | rence Drawing - Not to Scale<br>NMSU 2016 ADA Assessment |
| K                                                           |                | Phase 1<br>January 2017                                  |
| 1.000                                                       | Building #:    | 276                                                      |
| s<br>Entries                                                | Building Name: | Walden Hall                                              |
|                                                             | Drawing Title: | Site Plan                                                |
|                                                             |                | ARC Project# 21619                                       |